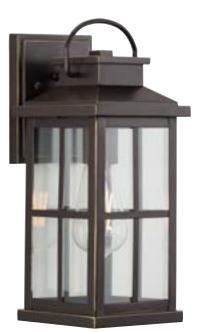

## P560265-020 Williamston

Williamston Collection 1-Light Clear Glass Antique Bronze Farmhouse Outdoor Medium Wall Lantern Light

## Category: Outdoor Finish: Antique Bronze (Painted) Construction: Aluminum Construction Glass/Shade: Clear Glass Panel

Length: 6 in Extends: 7 in Height: 14-1/4 in H/CTR: 11 in

Clear Glass Panel Width: 0-1/8 in Height: 9 in